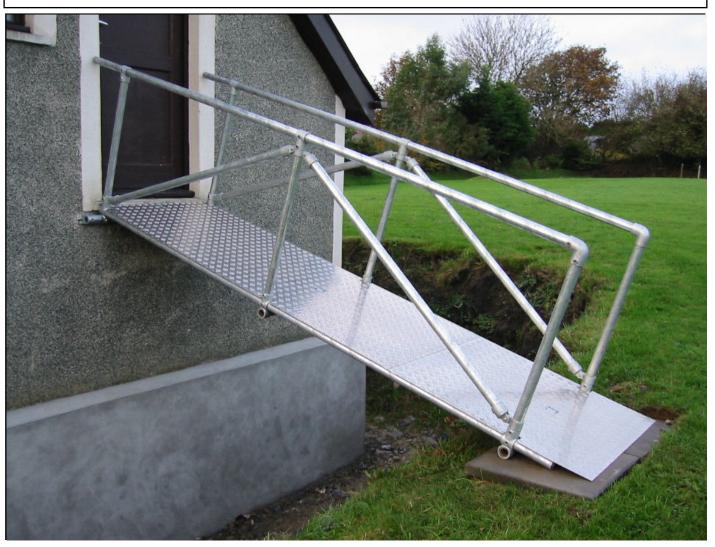

Interclamps where used to solve this customers problem he had when he removed soil from around his garage that then prevented him reaching the storage area above. He could see the benefit of using Interclamps to construct this tubular ramp with handrails instead of having a ramp welded or built out of blocks. The 144 fittings have been used to secure the framework to the side of the building, an ideal solution and another happy customer.